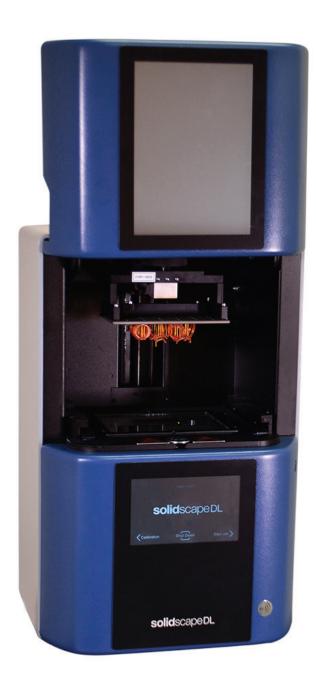

## solidscape DL

## The first Solidscape DLP 3D printer

Print dozens of castable jewelry models in a single afternoon with the new SolidscapeDL

## High definition models

- +/-22 μm X, Y and 25 μm layer thickness
- Smooth surface finish

Backed by Solidscape's unmatched customer service and global network of technical support specialists.

Build area: 84 x 47 mm

Build height: 90 mm

Projector: Full HD, delivers precision and accuracy

Speed: High powered LED prints up to

15 mm/hr\* @ 25μ

Printer size: 335 W x 541 H x 349 D mm

Connections: WLAN, TCP/IP, USB

Control: 7" LCD Touchscreen

\* Force Feedback equipped

Visit: solidscape.com Email: precision@solidscape.com